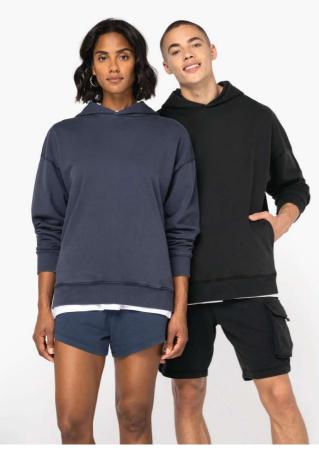

# NS448 UNISEX WASHED EFFECT OVERSIZE HOODED SWEATSHIRT Nou

### CARACTERISTICI PRINCIPALE

| 300 g/m <sup>2</sup>                                                         |
|------------------------------------------------------------------------------|
| 100% organic cotton                                                          |
| Combed cotton                                                                |
| Enzyme-washed                                                                |
| Oversized cut with dropped shoulders                                         |
| 3-ply brushed fleece                                                         |
| 1/2 circle in the back                                                       |
| Hood lined in main material                                                  |
| Minimalist side pockets                                                      |
| 2x1 ribbed cuffs and hem                                                     |
| Matching herringbone taped neck inside collar                                |
| Garment dyed after assembly: colours may vary slightly from item to item     |
| This product is likely to rub off in contact with light surfaces or garments |
| Sugastii da parsonalizaro:                                                   |

#### CULORI:

Washed Black

Washed Navy Blue