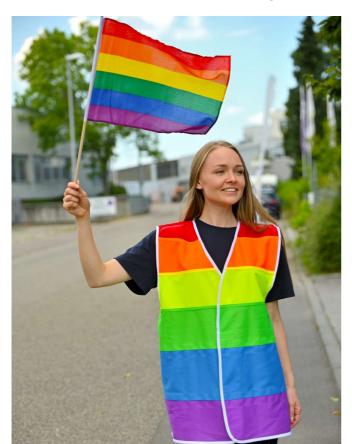

# KXNATPRIDE NATPRIDE - RAINBOW "PRIDE" Nou

### CARACTERISTICI PRINCIPALE

 $120 \text{ g/m}^2$ 

Safety and sense of community combined: Safety vest dedicated to nations

Optimal visibility with two reflective stripes and vibrant colors of respective national flags

Eye-catching companion for delegation events, sports occasions, and national as well as international events

Two velcro fasteners for easy wearing and removal

Available in practical dual sizes

Tear-Off-Label

Certified according to EN 17353