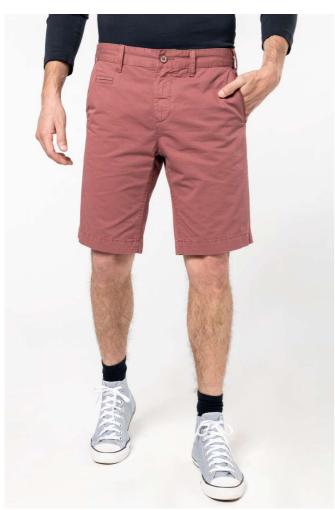

## KA752 MEN'S WASHED EFFECT BERMUDA SHORTS Outlet

### CARACTERISTICI PRINCIPALE

 $200 \text{ g/m}^2$ 

100% cotton

Washed twill fabric for optimal comfort

Canvas fabric for pocket finish

 ${\bf 2}$  Italian side pockets, including one with a coin pocket,  ${\bf 1}$  ticket pocket

2 piped and buttoned back pockets with reinforced seams

Zip fly with button over

Decorative inner waistband and pocket bag

Waistband with belt loops

This product has been specially treated and appears intentionally aged

#### **CULORI:**

Washed Charcoal

Washed Marsala

Washed Navy

Washed Smoky Blue

17 Jun 2025 13:25:17 Page 1 of 1