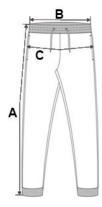

## SPECIFICAȚIE DIMENSIUNE (CM)

|                      | 38    | 40    | 42    | 44    | 46    | 48    | 50    | 52    | 54    |
|----------------------|-------|-------|-------|-------|-------|-------|-------|-------|-------|
| Buc./€               | 25    | 25    | 25    | 25    | 25    | 25    | 25    | 25    | 25    |
| Latimea taliei(B)    | 41.50 | 43.50 | 45.50 | 47.50 | 50    | 52.50 | 55    | 57.50 | 60    |
| Lungimea pe interior | 25.25 | 25.50 | 25.75 | 26    | 26.25 | 26.50 | 26.75 | 27    | 27.25 |
| Lungimea pe exterior | 43.05 | 43.80 | 44.55 | 45.30 | 46.05 | 46.80 | 47.55 | 48.30 | 49.05 |
| Latimea șoldului     | 50    | 52    | 54    | 56    | 58    | 60    | 62    | 64    | 66    |