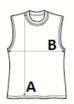

## SPECIFICAȚIE DIMENSIUNE (CM)

|                       | XS    | S     | М     | L     | XL    |
|-----------------------|-------|-------|-------|-------|-------|
| Buc./€                | 50    | 50    | 50    | 50    | 50    |
| Lungimea corpului (A) | 59.50 | 61.50 | 63.50 | 65.50 | 67.50 |
| Latimea pieptului (B) | 47    | 50    | 53    | 56    | 59    |