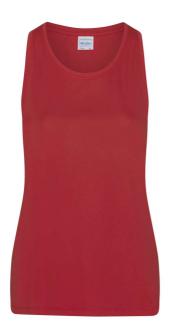

# JC026 WOMEN'S COOL SMOOTH SPORTS VEST Outlet

## Just Cool

AMDIB

## CARACTERISTICI PRINCIPALE

135 g/m<sup>2</sup>

Oversize fit

Dropped armhole for comfort

Perfect paired with crop top or sports bra

Large embellishment area

AWDis' own lightweight Neoteric  $^{\scriptscriptstyle{\mathsf{TM}}}$  smooth fabric with inherent wickability

Smooth fabric face for easy embellishment

Self-fabric taped back neck

Simple tear off label makes it perfect for rebranding