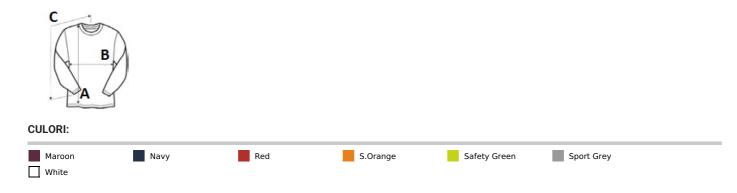

## SPECIFICAȚIE DIMENSIUNE (CM)

|                       | S     | м     | L     | XL    | 2XL   | 3XL |
|-----------------------|-------|-------|-------|-------|-------|-----|
| Buc./📦                | 72    | 72    | 72    | 72    | 72    | 36  |
| Lungimea corpului (A) | 71.00 | 74.00 | 76.00 | 79.00 | 81.00 | 0   |
| Latimea pieptului (B) | 46.00 | 51.00 | 56.00 | 61.00 | 66.00 | 0   |