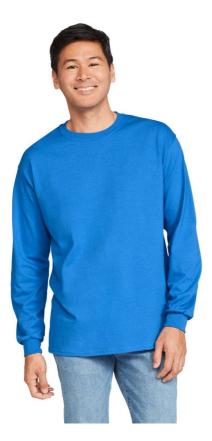

## GI5400 GILDAN<sup>®</sup> HEAVY COTTON<sup>™</sup> ADULT LONG SLEEVE T-SHIRT Outlet

## CARACTERISTICI PRINCIPALE

185 g/m<sup>2</sup>
100% US Cotton
Heavy Cotton offers an extensive color palette across a variety of silhouettes
Classic width, rib collar
Taped neck and shoulders for comfort and durability
Rib cuffs
Classic fit, seamless body
High-performing tear-away label; transitioning to recycled material
Safety Green is compliant with ANSI / ISEA 107 high-visibility standards
Fiber content varies by color, see color list for exceptions
Proud member of the U.S. Cotton Trust Protocol
Made with OEKO-TEX-certified low-impact dyes
Plastic waste is diverted from landfills annually by the removal of polybags from all products except color white
Tara de origine: