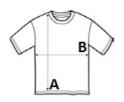

### SPECIFICAȚIE DIMENSIUNE (CM)

|                       | XS  | S     | м     | L     | XL    | 2XL   | 3XL   |
|-----------------------|-----|-------|-------|-------|-------|-------|-------|
| Buc./📦                | 72  | 72    | 72    | 72    | 72    | 72    | 36    |
| Lungimea corpului (A) | n/a | 72.12 | 73.66 | 76.20 | 78.74 | 81.28 | 83.82 |
| Latimea pieptului (B) | n/a | 45.72 | 50.80 | 55.88 | 60.96 | 66.04 | 71.12 |