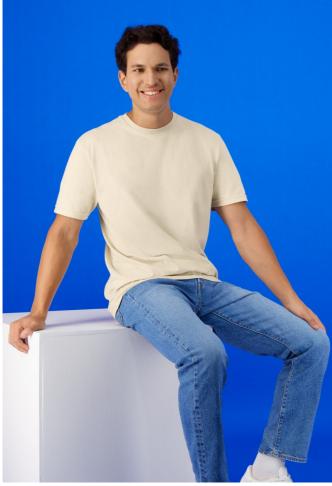

## GI3000 LIGHT COTTON ADULT T-SHIRT

## CARACTERISTICI PRINCIPALE

159 g/m<sup>2</sup>

100% Cotton, 159.0 G/SqM (White 156.0 G/SqM)

Made with 100% US cotton, this high stitch-density fabric offers a smooth printing surface Proud Better Cotton™ member

Cotton products from Gildan support more sustainable + ethical cotton farming

Companion styles: GIB3000

Narrow width, rib collar

Taped neck and shoulders for comfort and durability

Modern classic fit, seamless body