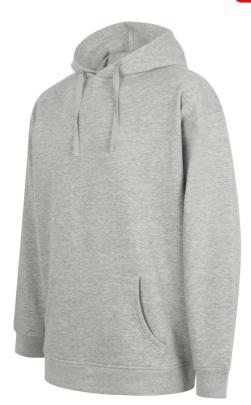

## **GLAVNE ZNAČAJKE**

250 g/m<sup>2</sup>

60% Cotton, 40% Polyester Brushed Back Fleece

Oversized pullover hoody

Set-in sleeves

Deep ribbed hem and cuffs

Kangaroo front pocket

2-piece hood, with single jersey lining and twin-needle cover-stitch detail

Functional flat lace drawcord, with stitched eyelets

Single-jersey back neck facing and back neck tape

Twin-needle topstitching at neck and armhole

Tear-out label, for easy re-branding