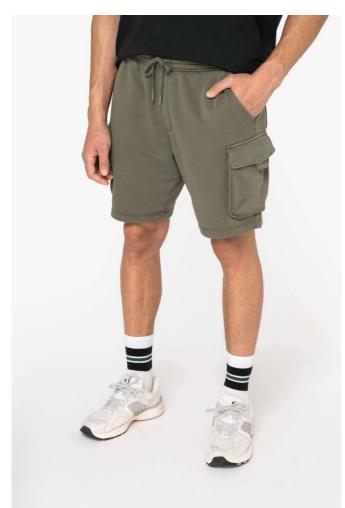

# NS717 MEN'S FRENCH TERRY WASHED EFFECT CARGO SHORTS Novo

native **h** spirit

## **GLAVNE ZNAČAJKE**

300 g/m<sup>2</sup>

85% organic cotton/15% post-consumer recycled polyester

Combed cotton

Enzyme-washed

French Terry 3-ply LST (Low Shrinkage Terry: pre-shrunk fleece)

Elasticated belt

Flat drawstring with recycled plastic tip, matching matt

Embroidered eyelets

False fly

Double overstitching on front and back for extra support

Side pockets and side gusset patch pockets at hem with flaps

Back patch pockets

Twin-needle overstitching at hem

Garment dyed after assembly: colours may vary slightly from one piece to another

This product is likely to rub off in contact with light surfaces or garments