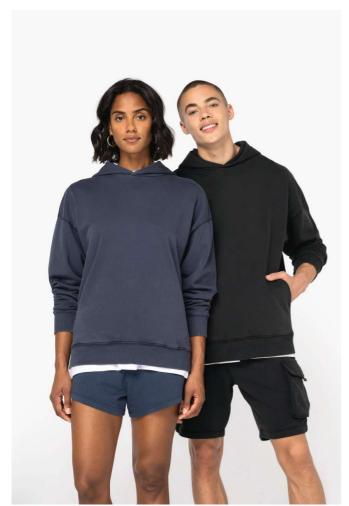

# NS448 UNISEX WASHED EFFECT OVERSIZE HOODED SWEATSHIRT Novo

native 👆 spirit

# **GLAVNE ZNAČAJKE**

 $300 \text{ g/m}^2$ 

100% organic cotton

Combed cotton

Enzyme-washed

Oversized cut with dropped shoulders

3-ply brushed fleece

1/2 circle in the back

Hood lined in main material

Minimalist side pockets

2x1 ribbed cuffs and hem

Matching herringbone taped neck inside collar

Garment dyed after assembly: colours may vary slightly from item to item

This product is likely to rub off in contact with light surfaces or garments

# **BOJE**:

Washed Black

Washed Navy Blue

16 Jun 2025 17:30:46 Page 1 of 1