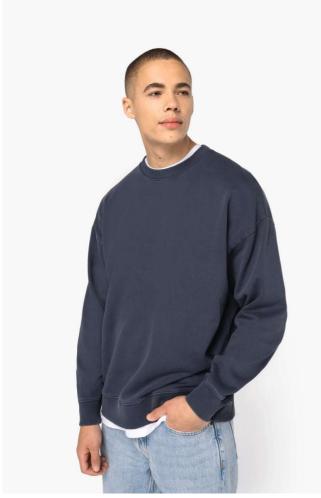

## **GLAVNE ZNAČAJKE**

 $300 \text{ g/m}^2$ 

100% organic cotton

Combed cotton

Enzyme-washed

Oversized cut with dropped shoulders

3-ply brushed fleece

1/2 circle in the back

2x1 ribbed neck, cuffs and hem

Matching herringbone taped neck inside collar

Garment dyed after assembly: colours may vary slightly from item to item

This product is likely to rub off in contact with light surfaces or garments

### **BOJE**:

Washed Black

Washed Navy Blue

16 Jun 2025 17:37:13 Page 1 of 1