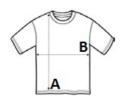

## SPECIFIKACIJA VELIČINE (CM)

|                    | xs    | S     | М     | L     | XL    |
|--------------------|-------|-------|-------|-------|-------|
| Kom./€             | 72    | 72    | 72    | 72    | 72    |
| Duljina tijela (A) | 45.72 | 52.07 | 55.88 | 59.69 | 63.50 |
| Širina prsa (B)    | 35.56 | 40.64 | 43.18 | 45.72 | 48.26 |