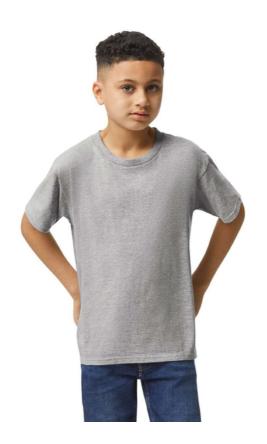

## **GIB3000** LIGHT COTTON YOUTH T-SHIRT

#### **GLAVNE ZNAČAJKE**

159 g/m<sup>2</sup>

100% Cotton, 159.0 G/SqM (White 156.0 G/SqM)

Made with 100% US cotton, this high stitch density fabric offers a smooth printing surface.

Proud Better Cotton  $^{\text{\tiny ™}}$  member.

Cotton products from Gildan support more sustainable + ethical cotton farming.

**CPSIA Tracking Label Compliant** 

Companion styles: GI3000

Narrow width, rib collar

Taped neck and shoulders for comfort and durability

Modern classic fit, seamless body

High-performing tear-away label; transitioning to recycled material

Gildan partners with Better Cotton to improve cotton farming globally

Made with OEKO-TEX certified low-impact dyes