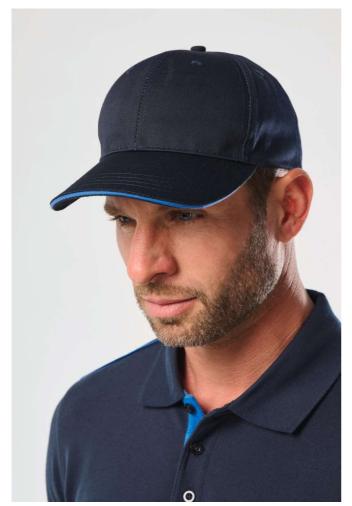

# WKP145 OEKOTEX CERTIFIED 6 PANELS CAP WITH SANDWICH PEAK (ex.KP145)

## EX KP145

65% cotton/35% polyester

6 panels cap

Oekotex certified

Sandwich peak

Size adjuster with tear release fastening

### SIZE SPECIFICATION (CM)

|                      | U   |
|----------------------|-----|
| Pcs./♥               | 100 |
| Pcs./♥<br>Height (A) | 8   |
| Girth                | 58  |
| Bill Width           | 19  |
| Bill Length          | 7   |