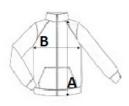

## SIZE SPECIFICATION (CM)

|                   | S     | м     | L     | XL    | 2XL   | 3XL   | 4XL   |
|-------------------|-------|-------|-------|-------|-------|-------|-------|
| Pcs./€            | 10    | 10    | 10    | 10    | 10    | 10    | 10    |
| Body Length (A)   | 70.25 | 72.50 | 74.75 | 77    | 79.25 | 82    | 84.25 |
| Chest Width (B)   | 53    | 056   | 59    | 62    | 65    | 69    | 72    |
| Sleeve Length (C) | 67.50 | 69.50 | 71.50 | 73.50 | 75.50 | 77.75 | 79.75 |