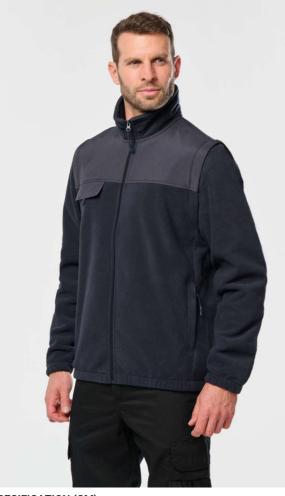

## WK9105 FLEECE JACKET WITH REMOVABLE SLEEVES (ex.KA9105)

## MAIN FEATURES

| 400 g/m <sup>2</sup>                                                           |
|--------------------------------------------------------------------------------|
| EX KA9105                                                                      |
| 100% polyester                                                                 |
| Outer: 100% polyester - 400 gsm                                                |
| Reinforced inserts in 100% polyester taslon with acrylic coating               |
| Polyester 210T inner sleeve lining                                             |
| 2 in 1 fleece jacket                                                           |
| 2 zipped front pockets and 1 chest pocket with flap and tear release fastening |
| Tone on tone large yokes on shoulders and lower arms                           |
| Easy decoration access at front and back                                       |
| Polyester lined removable sleeves for added comfort                            |
| Elasticated cuffs and hem                                                      |
| Country Of Origin:                                                             |
| China, Bangladesh                                                              |
|                                                                                |
| 💷 2025: <b>p. 267</b>                                                          |
| @ 2024: <b>p. 523</b>                                                          |