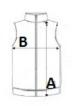

## SIZE SPECIFICATION (CM)

|                 | S     | м     | L     | XL    | 2XL   | 3XL   | 4XL   | 5XL   |
|-----------------|-------|-------|-------|-------|-------|-------|-------|-------|
| Pcs./📦          | 10    | 10    | 10    | 10    | 10    | 10    | 10    | 10    |
| Body Length (A) | 73.50 | 75.50 | 77.50 | 79.50 | 81.50 | 83.50 | 85.50 | 88.25 |
| Chest Width (B) | 57    | 60    | 63    | 66    | 69    | 72    | 75    | 79    |