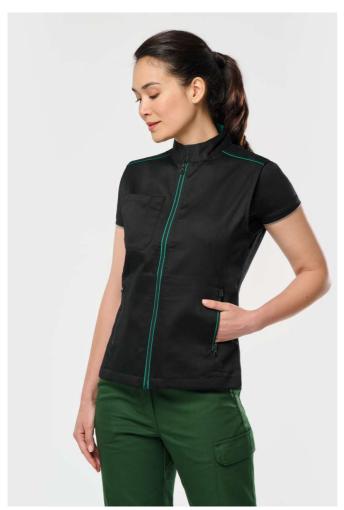

# WK6149 LADIES' DAYTODAY GILET (ex.KA6149)

## EX KA6149

65% polyester / 35% cotton

Washable at 60°C

1 open chest pocket on right-hand side with pen holder

1 name label inside

Contrasting zip at centre front and contrasting zipped pockets

Contrasting piping on shoulders

Contrasting inner collar with hanging loop

2 slits at back

Ideal for daily use