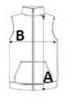

## **SIZE SPECIFICATION (CM)**

|                 | XS | S  | М  | L  | XL | 2XL | 3XL |  |
|-----------------|----|----|----|----|----|-----|-----|--|
| Pcs./€          | 25 | 25 | 25 | 25 | 25 | 25  | 25  |  |
| Body Length (A) | 61 | 63 | 65 | 67 | 69 | 71  | 73  |  |
| Chest Width (B) | 45 | 48 | 51 | 54 | 57 | 60  | 63  |  |