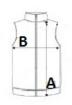

### SIZE SPECIFICATION (CM)

|                 | XS    | S     | м     | L     | XL    | 2XL   | 3XL   | 4XL   | 5XL   |
|-----------------|-------|-------|-------|-------|-------|-------|-------|-------|-------|
| Pcs./📦          | 10    | 10    | 10    | 10    | 10    | 10    | 10    | 10    | 10    |
| Body Length (A) | 70.50 | 72.50 | 74.50 | 76.50 | 78.50 | 80.50 | 82.50 | 84.50 | 86.50 |
| Chest Width (B) | 53    | 56    | 59    | 62    | 65    | 68    | 71    | 74    | 77    |