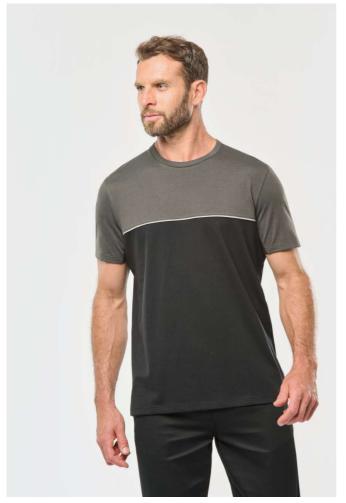

## WK304 UNISEX ECO-FRIENDLY SHORT SLEEVE TWO-TONE T-SHIRT

WK DESIGNED TO WORK

## MAIN FEATURES

190 g/m<sup>2</sup> 60% cotton/40% polyester Made from 60% combed cotton and 40% recycled polyester Vortex thread Jersey fabric Anti-pilling treatment Washable at 60°C Slim fit 1x1 ribbed crew neckline with elastane and contrasting twill taped neck Contrasting piping between the two-tone parts of the garment (body, front and back) Twin needle finish at cuffs and hem Tear-away brand label

## COLORS:

Navy/Dark Grey

Black/Forest Green B

Black/Orange

Black/Red

Black/Yellow

Navy/Royal Blue