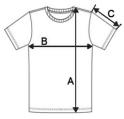

## SIZE SPECIFICATION (CM)

|                   | XS    | S     | м     | L  | XL    | 2XL   | 3XL   | 4XL | 5XL   |
|-------------------|-------|-------|-------|----|-------|-------|-------|-----|-------|
| Pcs./📦            | 50    | 50    | 50    | 50 | 50    | 50    | 50    | 50  | 50    |
| Body Length (A)   | 68    | 70    | 72    | 74 | 76    | 78    | 80    | 82  | 84    |
| Chest Width (B)   | 47    | 50    | 53    | 56 | 59    | 62    | 65    | 68  | 71    |
| Sleeve Length (C) | 20.25 | 21.50 | 22.25 | 23 | 23.75 | 24.50 | 25.25 | 26  | 26.75 |