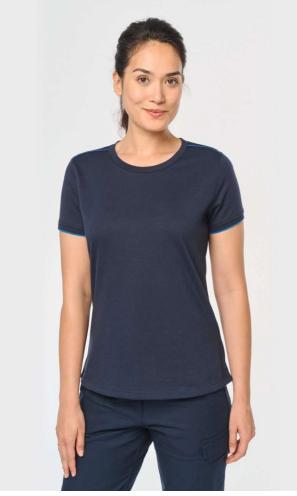

## WK3021 LADIES SHORT-SLEEVED DAYTODAY T-SHIRT (ex.KA3021)

## MAIN FEATURES

190 g/m<sup>2</sup> **EX KA3021** 65% polyester/35% cotton Combed cotton Jersey fabric Washable at 60°C Anti-pilling treatment Crew neckline with elastane Contrasting piping at shoulders and inner neck Rib finishing with contrasting tipping at cuffs Twin needle finishing at hem Ideal for daily use Certified STANDARD 100 by OEKO-TEX®N° CQ1007/7, IFTH