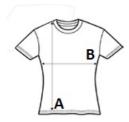

## SIZE SPECIFICATION (CM)

|                   | XS | S  | м  | L  | XL | 2XL | 3XL |
|-------------------|----|----|----|----|----|-----|-----|
| Pcs./📦            | 40 | 40 | 40 | 40 | 40 | 40  | 40  |
| Body Length (A)   | 60 | 62 | 64 | 66 | 68 | 70  | 72  |
| Chest Width (B)   | 43 | 46 | 49 | 52 | 55 | 58  | 61  |
| Sleeve Length (C) | 16 | 17 | 17 | 18 | 19 | 20  | 20  |