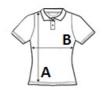

## **SIZE SPECIFICATION (CM)**

|                   | XS | S  | М  | L  | XL | 2XL | 3XL |
|-------------------|----|----|----|----|----|-----|-----|
| Pcs./♥            | 30 | 30 | 30 | 30 | 30 | 30  | 30  |
| Body Length (A)   | 60 | 62 | 64 | 66 | 68 | 70  | 72  |
| Chest Width (B)   | 43 | 46 | 49 | 52 | 55 | 58  | 61  |
| Sleeve Length (C) | 15 | 16 | 17 | 17 | 18 | 19  | 20  |