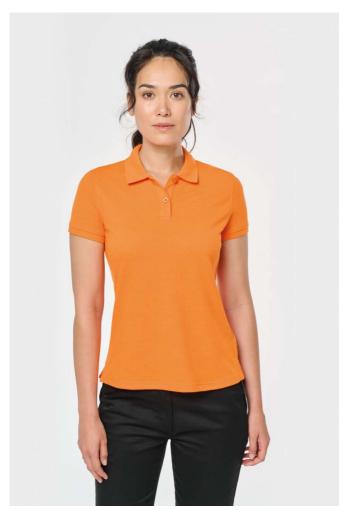

# WK275 LADIES' SHORT-SLEEVED POLO SHIRT (ex.KA275)

### EX KA275

65% polyester/35% cotton

Combed cotton, piqué knit

Washable at 60°C

Anti-bacterial and anti-pilling treatment

Placket with 2 matching buttons

Ribbed collar with contrasting taped neck

Ribbed cuffs

Side slits with contrasting tape for extra comfort

Twin needle finishing at hem

Suitable for professional use

Certified STANDARD 100 by OEKO-TEX®N° CQ 1007/7, IFTH

## COLORS:

Black Dark Grey Forest Green Light Royal Blue Navy Orange
Oxford Grey Red Sky Blue White

16 Jun 2025 14:02:21 Page 1 of 1