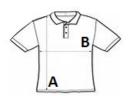

## SIZE SPECIFICATION (CM)

|                   | XS    | S     | М     | L  | XL    | 2XL   | 3XL   | 4XL | 5XL   |
|-------------------|-------|-------|-------|----|-------|-------|-------|-----|-------|
| Pcs./📦            | 30    | 30    | 30    | 30 | 30    | 30    | 30    | 30  | 30    |
| Body Length (A)   | 68    | 70    | 72    | 74 | 76    | 78    | 80    | 82  | 84    |
| Chest Width (B)   | 47    | 50    | 53    | 56 | 59    | 62    | 65    | 8   | 71    |
| Sleeve Length (C) | 19.75 | 50.50 | 21.25 | 22 | 22.75 | 23.50 | 24.25 | 25  | 25.75 |