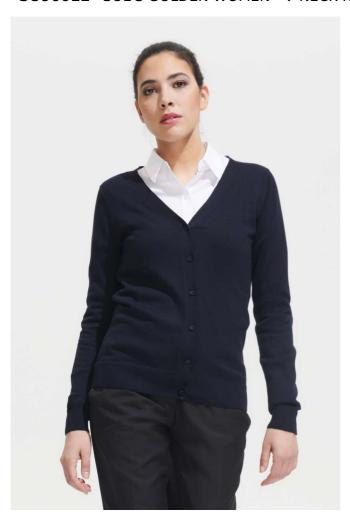

# **SO90012** SOL'S GOLDEN WOMEN - V-NECK KNITTED CARDIGAN

#### **MAIN FEATURES**

280 g/m<sup>2</sup>

QUALITY - 280 JERSEY

49% cotton - 49% acrylic - 2% polyamide

STYLE - CLASSIC

Set-in sleeves

Elastane rib on hem and cuffs

Tone on tone knitted placket with buttons

Fully fashioned armholes

Spare button on the inside seam

Fitted cut

## COLORS:

Navy

 16 Jun 2025 23:26:53
 Page 1 of 1