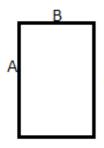

## **SIZE SPECIFICATION (CM)**

|            | U  |
|------------|----|
| Pcs./€     | 50 |
| Length (A) | 90 |
| Width (B)  | 75 |