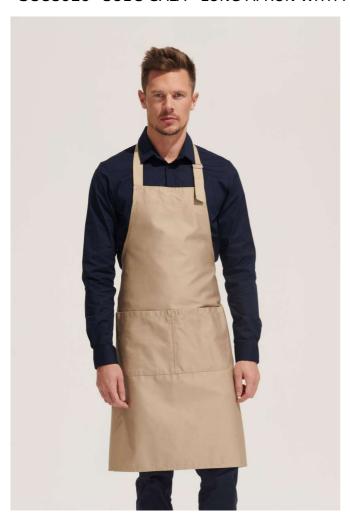

# **SO88010** SOL'S GALA - LONG APRON WITH POCKETS

## **MAIN FEATURES**

240 g/m<sup>2</sup>

## Quality

65% polyester - 35% cotton

#### Style

Large front pocket with 2 compartments

Adjustable neckline with metal buckle

#### Suggested Decoration:

Embroidery, Flex, Heat transfer, Screen printing