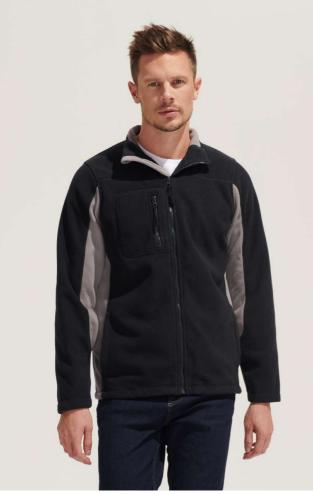

### MAIN FEATURES

300 g/m<sup>2</sup>

**Quality** 100% polyester high density

## Style

Short cut

Anti-pilling finish Reinforcing tape on neck in natural twill Lined high collar with bias binding finish 2 piped pockets

Contrast collar, body and sleeve yokes

#### COLORS:

Black

Navy

Red