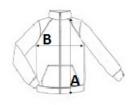

### SIZE SPECIFICATION (CM)

|                 | S  | м  | L  | XL | 2XL |
|-----------------|----|----|----|----|-----|
| Pcs./😥          | 20 | 20 | 20 | 20 | 20  |
| Body Length (A) | 70 | 72 | 74 | 76 | 78  |
| Chest Width (B) | 52 | 55 | 58 | 61 | 64  |