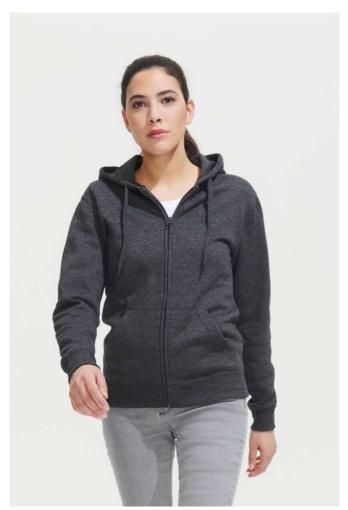

# **SO47900** SOL'S SEVEN WOMEN - JACKET WITH LINED HOOD

#### Quality

50% Ringspun cotton - 50% polyester

#### Style

Elastane rib hem and cuffs

Set-in sleeves

2 kangaroo pockets

Lined hood with tone on tone drawstring

Hidden zipper

Fitted cut

Cut and sewn

#### Suggested Decoration:

Embroidery, Flex, Heat transfer, Screen printing

## COLORS:

Charcoal Melange Red Black French Navy Grey Melange

16 Jun 2025 20:43:28 Page 1 of 1