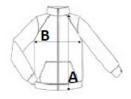

# SIZE SPECIFICATION (CM)

|                 | S  | М  | L  | XL | 2XL |  |
|-----------------|----|----|----|----|-----|--|
| Pcs./€          | 20 | 20 | 20 | 20 | 20  |  |
| Body Length (A) | 69 | 71 | 73 | 75 | 77  |  |
| Chest Width (B) | 51 | 54 | 57 | 60 | 63  |  |