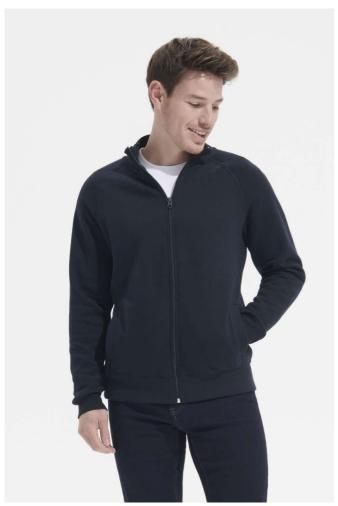

# **SO47200** SOL'S SUNDAE - MEN'S ZIPPED JACKET

## Quality

50% Ringspun cotton - 50% polyester

2x2 elastane rib collar, hem and cuffs

High collar

Raglan sleeves

2 side pockets

Cut and sewn