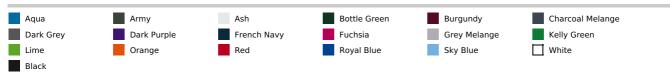

# **SO47101** SOL'S SNAKE - UNISEX HOODED SWEATSHIRT





## MAIN FEATURES

## 280 g/m<sup>2</sup> Quality

50% Ringspun cotton - 50% polyester

# Style

Elastane rib on hem and cuffs Set-in sleeves

Kangaroo pocket

Lined and unlined hood with tone on tone drawstring

Fitted cut

### Suggested Decoration:

Embroidery, Flex, Heat transfer, Screen printing

Country Of Origin:

Pakistan



🖅 2024: **p. 401** 



# SIZE SPECIFICATION (CM)

|                 | XS | S  | м  | L  | XL | 2XL | 3XL | 4XL |
|-----------------|----|----|----|----|----|-----|-----|-----|
| Pcs./📦          | 20 | 20 | 20 | 20 | 20 | 20  | 20  | 20  |
| Body Length (A) | 66 | 68 | 69 | 71 | 72 | 74  | 75  | 75  |
| Chest Width (B) | 48 | 51 | 54 | 57 | 60 | 63  | 66  | 69  |



#### COLORS: