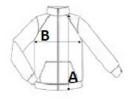

## **SIZE SPECIFICATION (CM)**

|                 | S  | М  | L  | XL | 2XL |  |
|-----------------|----|----|----|----|-----|--|
| Pcs./♥          | 10 | 10 | 10 | 10 | 10  |  |
| Body Length (A) | 64 | 66 | 68 | 70 | 72  |  |
| Chest Width (B) | 47 | 50 | 53 | 56 | 59  |  |