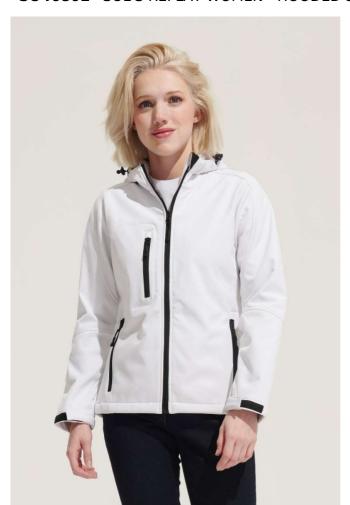

# **SO46802** SOL'S REPLAY WOMEN - HOODED SOFTSHELL

### **MAIN FEATURES**

340 g/m<sup>2</sup>

### Quality

94% polyester, 6% elastane Fleece lining: 100% polyester

3 lavers

8000 mm waterproof and breathable membrane

### Style

2 zipped side pockets and 1 zipped chest pocket

Adjustable waist drawstring

Adjustable cuffs with self-gripping fastener

Hood with drawstring

## COLORS:

Black French Navy Grey Melange Pepper Red Royal Blue White

16 Jun 2025 10:05:11 Page 1 of 1