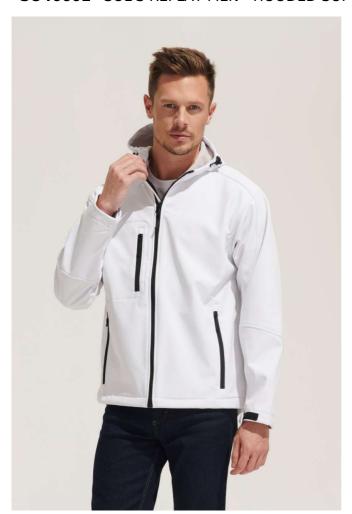

# **SO46602** SOL'S REPLAY MEN - HOODED SOFTSHELL

### **MAIN FEATURES**

340 g/m<sup>2</sup>

#### Quality

94% polyester, 6% elastane Fleece lining: 100% polyester

3 layer

8000 mm waterproof and breathable membrane

### Style

2 zipped side pockets and 1 zipped chest pocket

Adjustable waist drawstring

Adjustable cuffs with self-gripping fastener

Hood with drawstring

# COLORS:

■ Black ■ French Navy ■ Grey Melange ■ Pepper Red ■ Royal Blue □ White

16 Jun 2025 10:15:45 Page 1 of 1