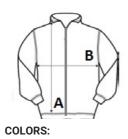

### SIZE SPECIFICATION (CM)

|                 | S  | м  | L  | XL | 2XL |
|-----------------|----|----|----|----|-----|
| Pcs./🕡          | 30 | 30 | 30 | 30 | 30  |
| Body Length (A) | 73 | 76 | 79 | 82 | 84  |
| Chest Width (B) | 63 | 65 | 67 | 69 | 72  |