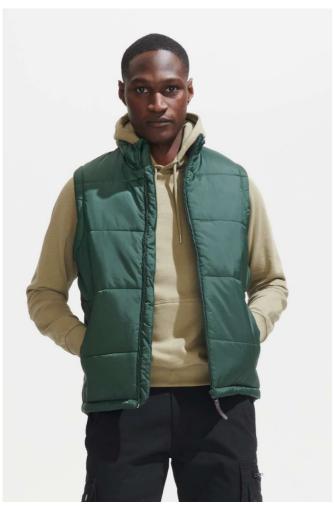

# **SO44002** SOL'S WARM - QUILTED BODYWARMER

### Quality

100% polyamide

100% polyester lining and padding

AC coating

### Style

Zipped opening

2 side zipped pockets