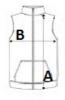

## SIZE SPECIFICATION (CM)

|                 | S  | М  | L  | XL | 2XL | 3XL | 4XL | 5XL |  |
|-----------------|----|----|----|----|-----|-----|-----|-----|--|
| Pcs./₽          | 10 | 10 | 10 | 10 | 10  | 10  | 10  | 10  |  |
| Body Length (A) | 67 | 69 | 71 | 73 | 75  | 78  | 81  | 84  |  |
| Chest Width (B) | 56 | 59 | 62 | 65 | 68  | 71  | 74  | 77  |  |