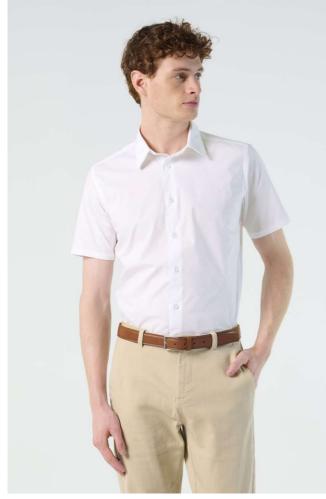

## SO17030 SOL'S BROADWAY - SHORT SLEEVE STRETCH MEN'S SHIRT

### 140 g/m<sup>2</sup> Quality 97% cotton - 3% elastane Style Fitted cut Short sleeves Single button collar

7 tone-on-tone button placket