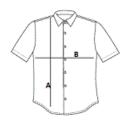

#### SIZE SPECIFICATION (CM)

|                 | S  | М  | L  | XL | 2XL | 3XL |
|-----------------|----|----|----|----|-----|-----|
| Pcs./🗭          | 20 | 20 | 20 | 20 | 20  | 20  |
| Body Length (A) | 76 | 78 | 80 | 82 | 84  | 86  |
| Chest Width (B) | 54 | 57 | 60 | 63 | 66  | 69  |