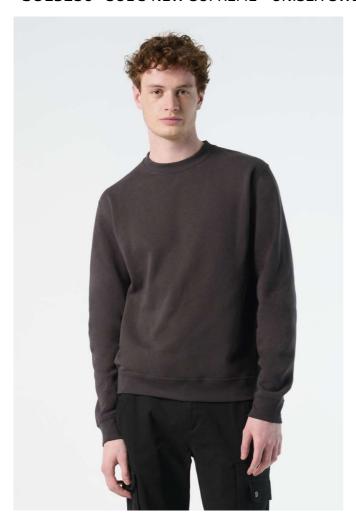

# **SO13250** SOL'S NEW SUPREME - UNISEX SWEATSHIRT

## **MAIN FEATURES**

280 g/m<sup>2</sup>

#### Quality

50% Ringspun cotton - 50% polyester

#### Style

Unisex

Reinforcing tape on collar

Elastane rib cuffs, collar and hem

Set-in sleeves

Cut and sewn