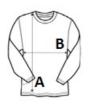

## SIZE SPECIFICATION (CM)

|                 | XS | S  | М  | L  | XL | 2XL | 3XL |  |
|-----------------|----|----|----|----|----|-----|-----|--|
| Pcs./€          | 25 | 25 | 25 | 25 | 25 | 25  | 25  |  |
| Body Length (A) | 67 | 68 | 69 | 70 | 71 | 72  | 73  |  |
| Chest Width (B) | 48 | 51 | 54 | 57 | 60 | 63  | 66  |  |