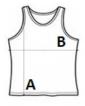

# SIZE SPECIFICATION (CM)

|                 | S  | М  | L  | XL |  |
|-----------------|----|----|----|----|--|
| Pcs./€          | 50 | 50 | 50 | 50 |  |
| Body Length (A) | 66 | 68 | 70 | 72 |  |
| Chest Width (B) | 37 | 40 | 43 | 46 |  |