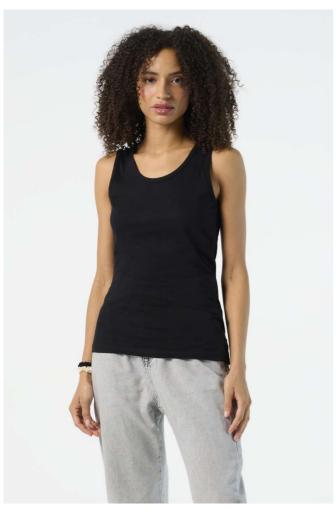

# **SO11475** SOL'S JANE - WOMEN'S TANK TOP

### **MAIN FEATURES**

150 g/m<sup>2</sup>

### Quality

100% semi-combed Ringspun cotton

#### Style

Rib binding

Cut and sewn