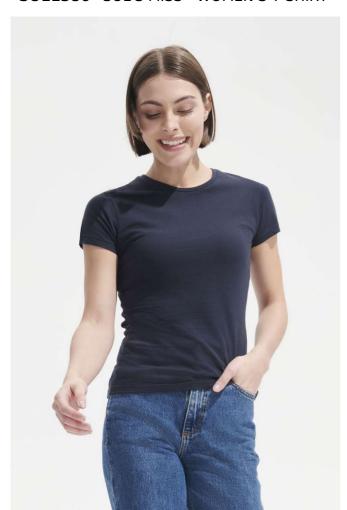

# SO11386 SOL'S MISS - WOMEN'S T-SHIRT

### Quality

100% semi-combed Ringspun cotton

#### Style

Reinforcing tape on neck

Jersey neckline

Short sleeves

Fitted cut

Cut and sewn

## COLORS:

Deep Black

Navy

16 Jun 2025 10:23:16 Page 1 of 1