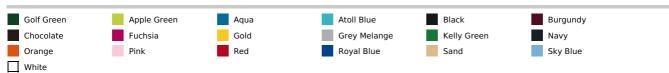

SOL'S PASSION - WOMEN'S POLO SHIRT





## MAIN FEATURES

| 170 g/m <sup>2</sup> |  |
|----------------------|--|
| Quality              |  |

100% combed Ringspun cotton **Style** 

Rib collar and cuffs Reinforcing tape on neck Short sleeves Fitted cut

Tone on tone 4 button placket Straight hem with side slits Cut and sewn

Spare button on the inside seam

#### Suggested Decoration:

Digital printing (DTF), Embroidery, Flex, Heat transfer, Screen printing

Country Of Origin: Bangladesh



2025: p. 80 2024: p. 252



### SIZE SPECIFICATION (CM)

|                 | S  | м  | L  | XL | 2XL |
|-----------------|----|----|----|----|-----|
| Pcs./🕡          | 50 | 50 | 50 | 50 | 50  |
| Body Length (A) | 61 | 63 | 65 | 67 | 69  |
| Chest Width (B) | 43 | 46 | 49 | 52 | 55  |



#### COLORS: