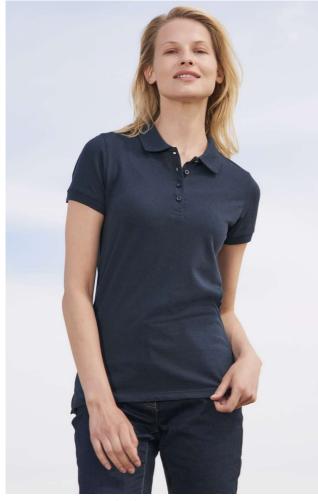

# SO11338 SOL'S PASSION - WOMEN'S POLO SHIRT

## MAIN FEATURES

| 170 g/m <sup>2</sup> |  |
|----------------------|--|
| Quality              |  |

100% combed Ringspun cotton **Style** 

Rib collar and cuffs Reinforcing tape on neck Short sleeves Fitted cut

Tone on tone 4 button placket Straight hem with side slits Cut and sewn

Spare button on the inside seam