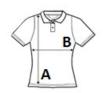

### SIZE SPECIFICATION (CM)

|                 | S  | м  | L  | XL | 2XL |
|-----------------|----|----|----|----|-----|
| Pcs./🕡          | 50 | 50 | 50 | 50 | 50  |
| Body Length (A) | 61 | 63 | 65 | 67 | 69  |
| Chest Width (B) | 43 | 46 | 49 | 52 | 55  |