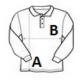

## SIZE SPECIFICATION (CM)

|                 | s  | М  | L  | XL |
|-----------------|----|----|----|----|
| Pcs./₩          | 50 | 50 | 50 | 50 |
| Body Length (A) | 58 | 60 | 62 | 64 |
| Chest Width (B) | 42 | 45 | 48 | 51 |