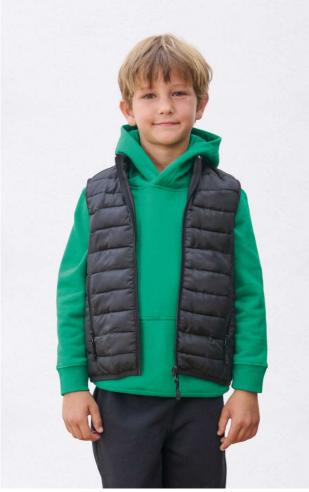

# SO04446 SOL'S STREAM BW KIDS' - LIGHTWEIGHT PADDED BODYWARMER New

### 280 g/m<sup>2</sup>

Quality

Taffeta 280T

Outer fabric and lining: 100% recycled polyester

#### Style

Front fastening and side pockets with tone-on-tone nylon  $\operatorname{zip}$ 

Tone-on-tone metal sliders with tone-on-tone taffeta zip pullers High collar

Tone-on-tone elasticated bias binding at armholes and bottom Storage bag