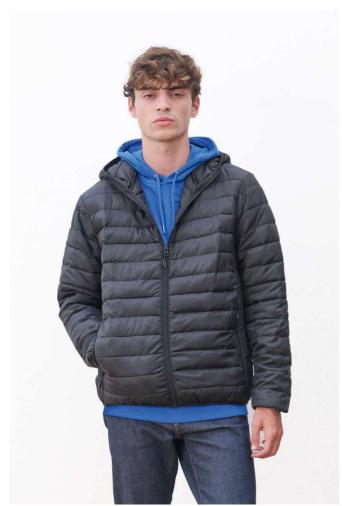

# SO04444 SOL'S STREAM HOODED MEN - LIGHTWEIGHT HOODED PADDED JACKET New

## **MAIN FEATURES**

280 g/m<sup>2</sup>

#### Quality

Taffeta 280T

Outer fabric and lining: 100% recycled polyester

Padding: 100% polyester down

#### Style

Front fastening and side pockets with tone-on-tone nylon zip

Tone-on-tone metal sliders with black fancy zip pullers

Hood with elasticated opening

Tone-on-tone elasticated bias binding at cuffs and bottom