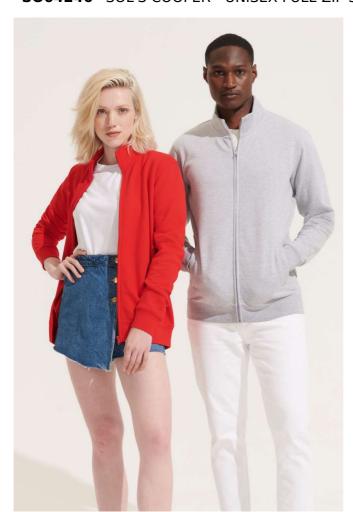

# **SO04240** SOL'S COOPER - UNISEX FULL-ZIP SWEATSHIRT

#### Quality

Brushed fleece 280

80% cotton - 20% GRS certified recycled polyester

#### Style

Set-in sleeves

Cut and sewn

1x1 ribbed cuffs and bottom

Side pockets

Front fastening with concealed zip

Tone-on-tone injected plastic zip with tone-on-tone metal zip puller

Jersey half moon and neck tape inside collar