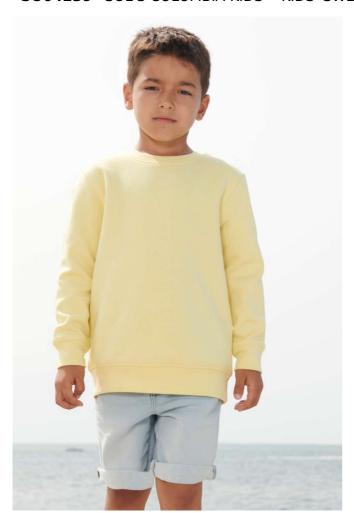

# **SO04239** SOL'S COLUMBIA KIDS' - KIDS' SWEATSHIRT

#### Quality

Brushed fleece 280

80% cotton - 20% GRS certified recycled polyester

#### Style

Round neck

Set-in sleeves

Cut and sewn

1x1 ribbed cuffs, neck and bottom

Jersey half moon and neck tape inside collar

Relaxed fit