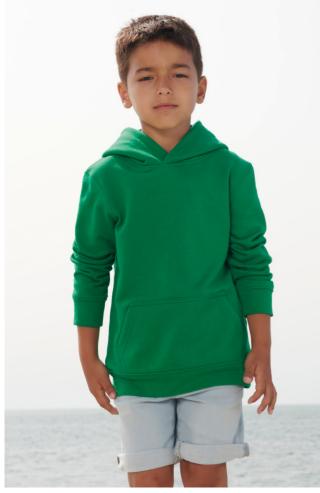

# SO04238 SOL'S CONDOR KIDS' - HOODED SWEATSHIRT

# 280 g/m<sup>2</sup> Quality Brushed fleece 280 80% cotton - 20% GRS certified recycled polyester Style Set-in sleeves Cut and sewn 1x1 ribbed cuffs and bottom Kangaroo pocket Lined hood Jersey half moon and neck tape inside collar Relaxed fit Suggested Decoration: