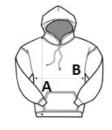

#### SIZE SPECIFICATION (CM)

|                 | 4A | 6A | 8A | 10A | 12A | 14A |
|-----------------|----|----|----|-----|-----|-----|
| Pcs./📦          | 25 | 25 | 25 | 25  | 25  | 25  |
| Body Length (A) | 45 | 50 | 54 | 58  | 62  | 65  |
| Chest Width (B) | 36 | 38 | 41 | 44  | 47  | 50  |