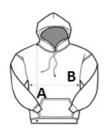

## SIZE SPECIFICATION (CM)

|                 | XS | S  | М  | L  | XL | 2XL | 3XL | 4XL |
|-----------------|----|----|----|----|----|-----|-----|-----|
| Pcs./€          | 25 | 25 | 25 | 25 | 25 | 25  | 25  | 25  |
| Body Length (A) | 69 | 72 | 73 | 75 | 76 | 78  | 80  | 82  |
| Chest Width (B) | 50 | 53 | 56 | 61 | 65 | 68  | 71  | 75  |