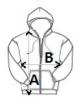

# SIZE SPECIFICATION (CM)

|                 | xs | S  | М  | L  | XL | 2XL | 3XL |
|-----------------|----|----|----|----|----|-----|-----|
| Pcs./€          | 25 | 25 | 25 | 25 | 25 | 25  | 25  |
| Body Length (A) | 69 | 72 | 74 | 75 | 77 | 79  | 81  |
| Chest Width (B) | 50 | 53 | 56 | 61 | 65 | 68  | 71  |