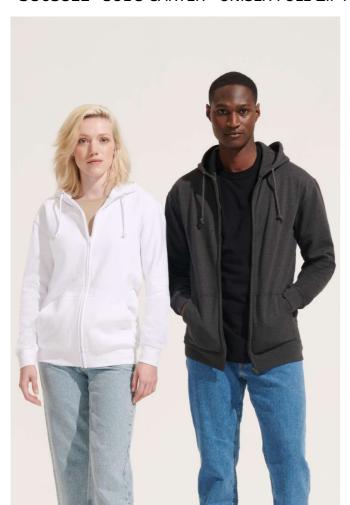

# **S003812** SOL'S CARTER - UNISEX FULL-ZIP HOODIE

#### Quality

Brushed fleece 280

80% cotton - 20% GRS certified recycled polyester

#### Style

Set-in sleeves

Cut and sewn

1x1 ribbed cuffs and bottom

Kangaroo pocket

Lined hood with tone-on-tone drawstring and metal eyelets

Front fastening with concealed zip

Tone-on-tone injected plastic zip with tone-on-tone metal zip puller

Jersey half moon and neck tape inside collar

## COLORS:

Black Charcoal Melange French Navy Grey Melange Royal Blue White

16 Jun 2025 20:42:05 Page 1 of 1