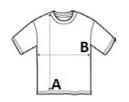

#### SIZE SPECIFICATION (CM)

|                 | XS | S  | м  | L  | XL |
|-----------------|----|----|----|----|----|
| Pcs./📦          | 50 | 50 | 50 | 50 | 50 |
| Body Length (A) | 59 | 61 | 63 | 65 | 67 |
| Chest Width (B) | 53 | 56 | 59 | 62 | 65 |