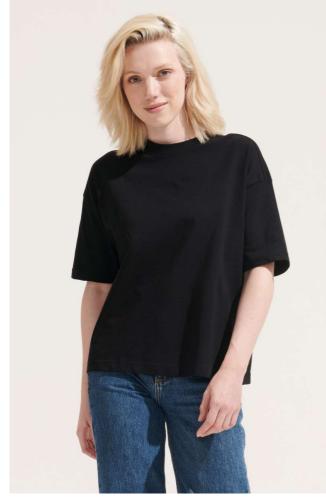

# SO03807 SOL'S BOXY WOMEN'S OVERSIZED T-SHIRT

## 180 g/m<sup>2</sup>

Quality 100% combed organic cotton - In conversion

**Style** Round neck

Neck tape Cut and sewn

Drop sleeves

#### COLORS:

Linen

Deep Black

French Navy

Light Yellow

Off White