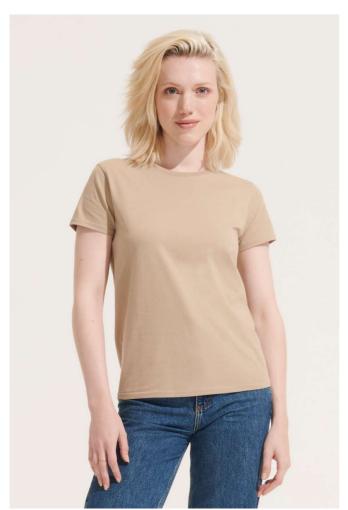

# **SO03579** SOL'S PIONEER WOMEN - ROUND-NECK FITTED JERSEY T-SHIRT

### Quality

100% organically grown cotton

Natural finish for a softer and smoother feel

#### Style

100% cotton ribbed collar

Round neck

Neck tape

Fitted cut

Tubular