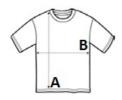

### SIZE SPECIFICATION (CM)

|                 | S   | М   | L   | XL  | 2XL |
|-----------------|-----|-----|-----|-----|-----|
| Pcs./₽          | 100 | 100 | 100 | 100 | 100 |
| Body Length (A) | 61  | 63  | 65  | 67  | 69  |
| Chest Width (B) | 41  | 44  | 47  | 50  | 53  |