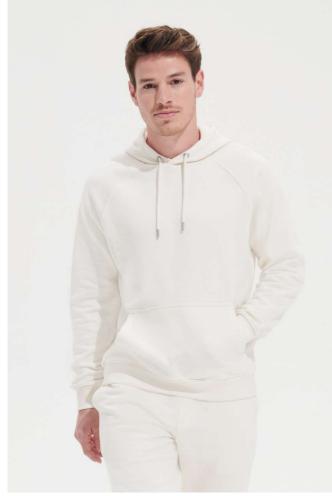

## SO03568 SOL'S STELLAR - UNISEX HOODED SWEATSHIRT

## MAIN FEATURES

280 g/m<sup>2</sup> Quality 80% organically grown cotton - 20% recycled polyester 3 yarns Brushed lining Outside: 100% organic cotton Style Cut and sewn Raglan sleeves 2x2 ribbed cuffs and hem Half moon inside collar Neck tape Drawstring with metal eyelets and stoppers

Jersey lined hood

**Country Of Origin:** 

Bangladesh

🖅 2025: **p. 183** 🖅 2024: **p. 24** 