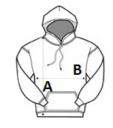

## SIZE SPECIFICATION (CM)

|                 | XS | S  | м  | L  | XL | 2XL | 3XL |
|-----------------|----|----|----|----|----|-----|-----|
| Pcs./🗭          | 25 | 25 | 25 | 25 | 25 | 25  | 25  |
| Body Length (A) | 65 | 68 | 69 | 70 | 71 | 72  | 73  |
| Chest Width (B) | 49 | 52 | 55 | 58 | 61 | 64  | 67  |