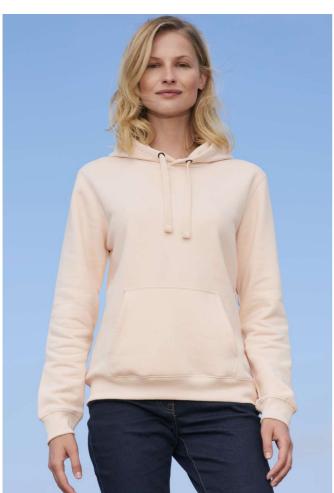

# **S003103** SOL'S SPENCER WOMEN - HOODED SWEATSHIRT **Outlet**

### **MAIN FEATURES**

280 g/m<sup>2</sup>

### Quality

80% Ringspun cotton - 20% polyester

Brushed lining

Outside: 100% cotton

#### Style

Front pouch pocket

Cut and sewn

Lined hood with drawcord

2x2 ribbed cuffs and hem

Half moon inside collar

Taped neck