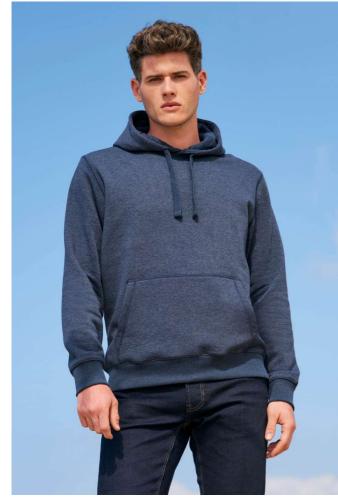

## SO02991 SOL'S SPENCER - HOODED SWEATSHIRT

## 280 g/m<sup>2</sup> Quality 80% Ringspun cotton - 20% polyester Brushed lining Outside: 100% cotton Style Front pouch pocket Cut and sewn Lined hood with drawcord 2x2 ribbed cuffs and hem Half moon inside collar Taped neck