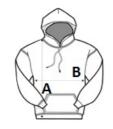

## SIZE SPECIFICATION (CM)

|                 | S  | м  | L  | XL | 2XL |
|-----------------|----|----|----|----|-----|
| Pcs./📦          | 25 | 25 | 25 | 25 | 25  |
| Body Length (A) | 68 | 69 | 70 | 71 | 72  |
| Chest Width (B) | 51 | 54 | 57 | 60 | 63  |