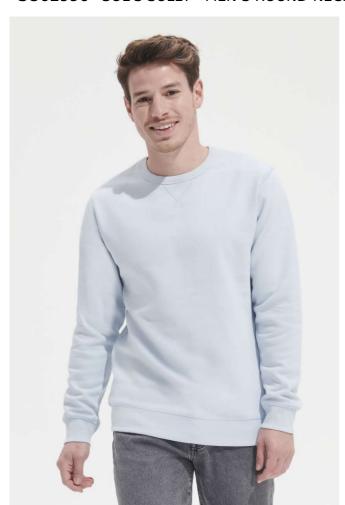

# **S002990** SOL'S SULLY - MEN'S ROUND-NECK SWEATSHIRT

#### Quality

80% Ringspun cotton - 20% polyester

Brushed lining

Outside: 100% cotton

## Style

Crewneck with stitched V-detail 2x2 ribbed cuffs, collar and hem

Set-in sleeves Cut and sewn

Half moon inside collar

Taped neck

#### Suggested Decoration:

Embroidery