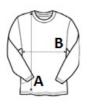

## SIZE SPECIFICATION (CM)

|                 | S  | М  | L  | XL | 2XL |  |
|-----------------|----|----|----|----|-----|--|
| Pcs./€          | 25 | 25 | 25 | 25 | 25  |  |
| Body Length (A) | 71 | 72 | 73 | 74 | 75  |  |
| Chest Width (B) | 51 | 54 | 57 | 60 | 63  |  |