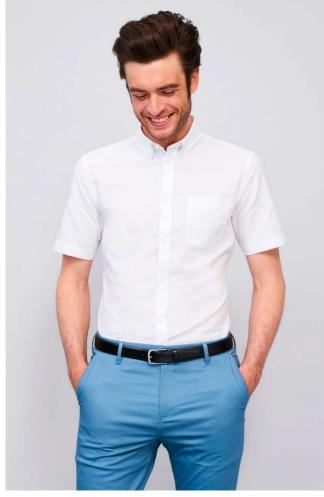

# SO02921 SOL'S BRISBANE FIT - SHORT SLEEVE OXFORD MEN'S SHIRT Outlet

## MAIN FEATURES

135 g/m<sup>2</sup> Quality

70% cotton - 30% polyester **Style** 

Fitted cut

Short sleeves

Button-down collar

7 tone-on-tone button placket

Left chest pocket