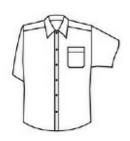

## MAIN FEATURES

135 g/m<sup>2</sup> Quality

70% cotton - 30% polyester **Style** 

Fitted cut

Short sleeves

Button-down collar

7 tone-on-tone button placket

Left chest pocket